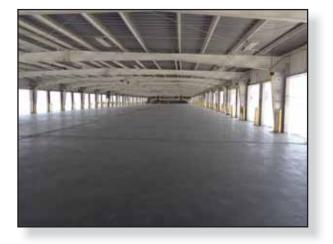

al Los Angeles Location
- 54,560 SF of Renovated Cross Dock, Shop & Office Area
- Fenced, Lit and Secured Yard
- Close Proximity to Several Major Freeways



- Immediate Access to the 10 Freeway
- Secured Guard Station at Entrance
- 50' Wide Dock
- Concrete Dolly Pads Throughout
- 20 Minutes North From the Ports of LA & Long Beach
- Quality LTL / Transloading Facility



#### NEWMARK GRUBB KNIGHT FRANK | 4675 MACARTHUR COURT, SUITE 1600 | NEWPORT BEACH, CA 92660

# **TRUCK TERMINAL/SHOP FOR SUBLEASE**

2045 E. Washington Boulevard Los Angeles, California 90021

### 74 Door Cross Dock Facility on +/-9.38 Acres







# **TRUCK TERMINAL/SHOP FOR SUBLEASE** 2045 E. Washington Boulevard

Los Angeles, California 90021

### 74 Door Cross Dock Facility on +/-9.38 Acres

### **PHOTOS**













#### NEWMARK GRUBB KNIGHT FRANK | 4675 MACARTHUR COURT, SUITE 1600 | NEWPORT BEACH, CA 92660



Available SF: 54,560

Total Building SF:



Address: Cross Streets: 2045 E Washington Blvd, Los Angeles, CA 90021 Washington Blvd/Alameda St

Truck Terminal/Shop For Sublease 74 Door Cross Dock Facility On 9.38 Acres 54,560 SF Of Renovated Cross Dock, Shop & Office Area Ideal Central Los Angeles Location, M3 Zoning Fenced, Lit & Secured Yard, Guard Station @ Entrance Close Proximity To Several Major Freeways

Lease Rate/SF: TBD Lease Type: Available SF: 54,560 Const Status/Yr Blt: Existing Region: LA Central Zoning: M3

Ground Level Drs: TBD Sprinklered: No Finished Ofc Mezz: No Include In Avail: No Rail Service: No Lease Rate/Mo: TBD Terms: Sublease Thru: TBD Roof Type: Construction Type: Spe