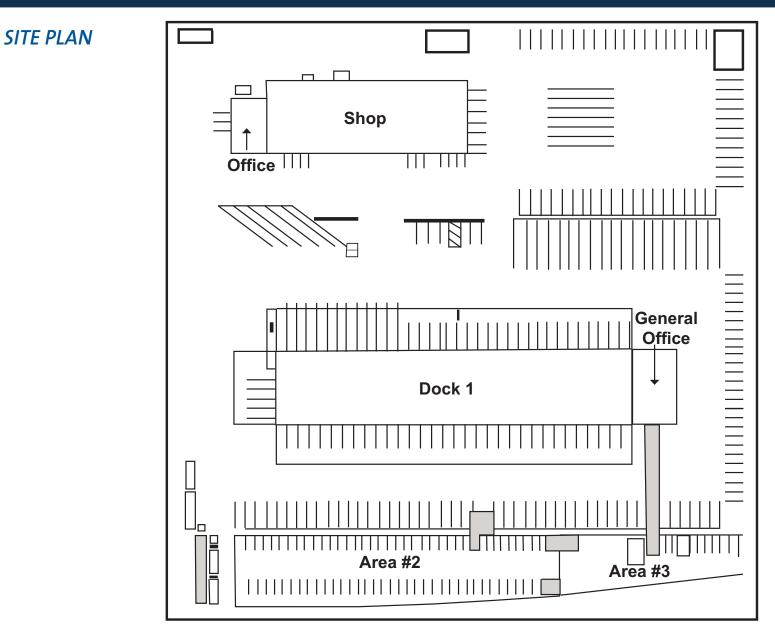

### FEATURES:

- 74 Dock Positions with Edge of Dock Plates
- M3 Zoning
- Ideal Central Los Angeles Location
- 54,560 SF of Renovated Cross Dock, Shop & Office Area
- Fenced, Lit and Secured Yard
- Close Proximity to Several Major Freeways

- Immediate Access to the 10 Freeway
- Secured Guard Station at Entrance
- 50' Wide Dock
- Concrete Dolly Pads Throughout
- 20 Minutes North From the Ports of LA & Long Beach
- Quality LTL / Transloading Facility

Dock High: 74 Yard: Yes - Fenced/Paved Unfinished Mezz: No Include In Avail: No Heat/Cool: None

Listing Company: Newmark Grubb Knight Frank - Ontario (909) 605-1100 Agents: Steve Sprenger (909) 974-4080, Christopher Beck (213) 596-2225