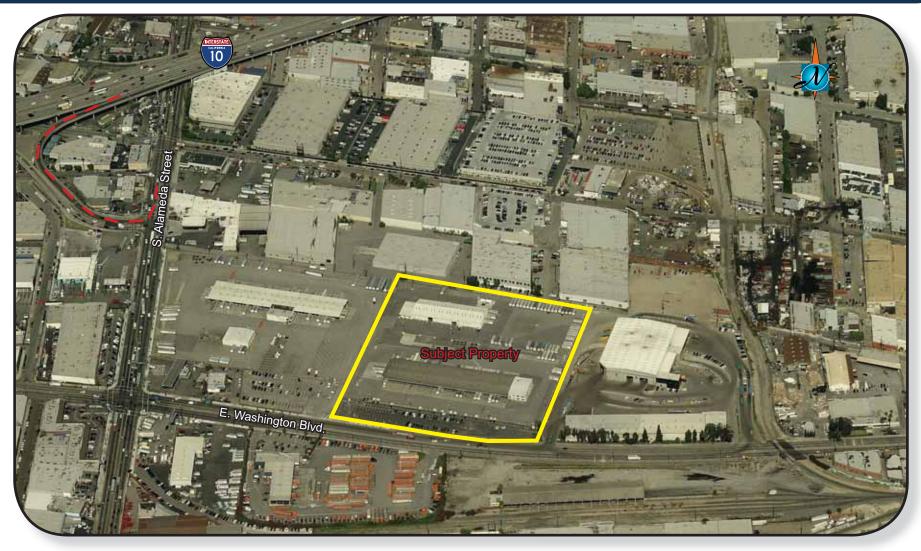

### 74 Door Cross Dock Facility on +/-9.38 Acres

**Steve Sprenger** 949.608.2015 <u>ssprenger@ngkf.com</u> CA Lic. # 01202806 **Christopher Beck** 213.596.2225 <u>cbeck@ngkf.com</u> CA Lic. # 01407175

### FEATURES:

- 74 Dock Positions with Edge of Dock Plates
- M3 Zoning
- Ideal Central Los Angeles Location
- 54,560 SF of Renovated Cross Dock, Shop & Office Area
- Fenced, Lit and Secured Yard
- Close Proximity to Several Major Freeways

- Immediate Access to the 10 Freeway
- Secured Guard Station at Entrance
- 50' Wide Dock
- Concrete Dolly Pads Throughout
- 20 Minutes North From the Ports of LA & Long Beach
- Quality LTL / Transloading Facility