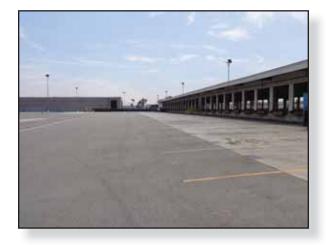

### **PHOTOS**

### FEATURES:

- 74 Dock Positions with Edge of Dock Plates
- M3 Zoning
- Ideal Central Los Angeles Location
- 54,560 SF of Renovated Cross Dock, Shop & Office Area
- Fenced, Lit and Secured Yard
- Close Proximity to Several Major Freeways

- Immediate Access to the 10 Freeway
- Secured Guard Station at Entrance
- 50' Wide Dock
- Concrete Dolly Pads Throughout
- 20 Minutes North From the Ports of LA & Long Beach
- Quality LTL / Transloading Facility