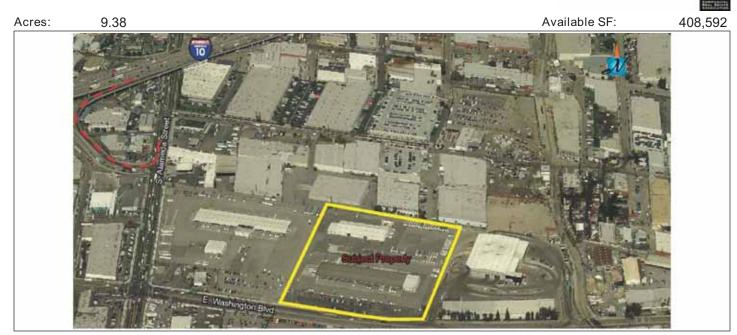

| Lease Rate/SF: TBD                                                                | Lease Rate/Mo: TBD          |              |                         |
|-----------------------------------------------------------------------------------|-----------------------------|--------------|-------------------------|
| Lease Type:                                                                       | Terms: Sublease Thru: TBD   |              |                         |
| Available SF: 408,592                                                             | Acres: 9.38 Min. Acres:     | 9.38 Zoning: | LA-M3                   |
| Region: LA Central                                                                | Specific Use: Ind-Whse/Dist | Thomas       | Guide: 674-H1           |
| Rail Service: No                                                                  | Lot Size: 408,592 SF / 9.38 | AC APN #:    | 5167-019-046            |
| Fenced: Yes Paved: Yes                                                            | Bldg SF Desc:               |              |                         |
| Land Desc:                                                                        |                             |              |                         |
| Utilities: 🗹 Gas 🗹 Water<br>Utility Comments: On site                             | Sewer Electric              | Telephone    | Fiber Optic / Broadband |
| Listing Company: Newmark Grubb Knight<br>Agents: Steve Sprenger (949) 608-2015, C | ,                           |              |                         |
| Property/Listing/Ste #: 730204/850505                                             | Listing Date: 07/22/        | 2013 FTCF: 0 | CB250N000S000/AOAA      |
| Notes: Truck Terminal, Crossdock, Large Yard; E                                   | xtra Land.                  |              |                         |