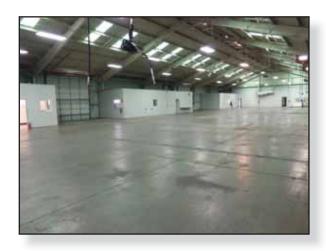

### **PHOTOS**

### FEATURES:

- 74 Dock Positions with Edge of Dock Plates
- M3 Zoning
- Ideal Central Los Angeles Location
- 54,560 SF of Renovated Cross Dock, Shop & Office Area
- Fenced, Lit and Secured Yard
- Close Proximity to Several Major Freeways

- Immediate Access to the 10 Freeway
- Secured Guard Station at Entrance
- 50' Wide Dock
- Concrete Dolly Pads Throughout
- 20 Minutes North From the Ports of LA & Long Beach
- Quality LTL / Transloading Facility