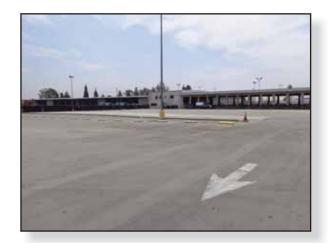

### **PHOTOS**

### FEATURES:

- 74 Dock Positions with Edge of Dock Plates
- M3 Zoning
- Ideal Central Los Angeles Location
- 54,560 SF of Renovated Cross Dock, Shop & Office Area
- Fenced, Lit and Secured Yard
- Close Proximity to Several Major Freeways

- Immediate Access to the 10 Freeway
- Secured Guard Station at Entrance
- 50' Wide Dock
- Concrete Dolly Pads Throughout
- 20 Minutes North From the Ports of LA & Long Beach
- Quality LTL / Transloading Facility