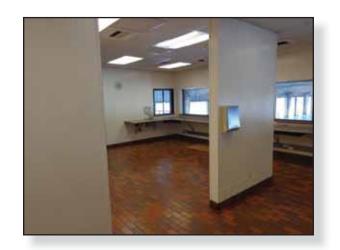

### **PHOTOS**

### FEATURES:

- 74 Dock Positions with Edge of Dock Plates
- M3 Zoning
- Ideal Central Los Angeles Location
- 54,560 SF of Renovated Cross Dock, Shop & Office Area
- Fenced, Lit and Secured Yard
- Close Proximity to Several Major Freeways

- Immediate Access to the 10 Freeway
- Secured Guard Station at Entrance
- 50' Wide Dock
- Concrete Dolly Pads Throughout
- 20 Minutes North From the Ports of LA & Long Beach
- Quality LTL / Transloading Facility